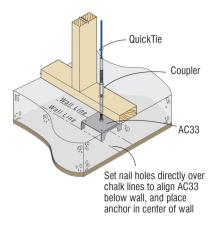

## **PRODUCT FEATURES:**

Anchor Chair (AC33) allows for precise and easy placement of hold downs and shear anchors in elevated slabs.

MATERIAL: 16 gauge COATING: Galvanized (G90) INSTALLATION:

- Align nail holes over chalk line and nail to form
- Install desired size anchor to AC33