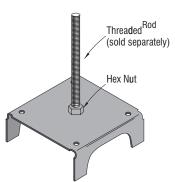

## **PRODUCT FEATURES:**

Anchor Chair (AC33) allows for precise and easy placement of hold downs and shear anchors in elevated slabs.

MATERIAL: 16 gauge COATING: Galvanized (G90) INSTALLATION:

- Align nail holes over chalk line and nail to form
- Install desired size anchor to AC33

| Item No. | Description                                               |
|----------|-----------------------------------------------------------|
| AC33.37  | Anchor Chair, <sup>3</sup> /8" Nut & <sup>3</sup> /8" Rod |
| AC33.5   | Anchor Chair, <sup>1</sup> /2" Nut & <sup>1</sup> /2" Rod |
| AC33.62  | Anchor Chair, <sup>5</sup> /8" Nut & <sup>5</sup> /8" Rod |
| AC33.75  | Anchor Chair, <sup>3</sup> /4" Nut & <sup>3</sup> /4" Rod |