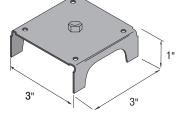

## **PRODUCT FEATURES:**

Anchor Chair (AC33) allows for precise and easy placement of hold downs and shear anchors in elevated slabs.

MATERIAL: 16 gauge COATING: Galvanized (G90) INSTALLATION:

- Align nail holes over chalk line and nail to form
- Install desired size anchor to AC33