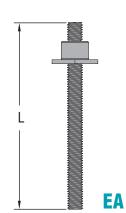

## **PRODUCT FEATURES:**

Epoxy Anchors are used as foundation anchors to resist shear and wind uplifts. **ASSEMBLY:** Threaded Rod - ASTM A36 Steel, Zinc Plated

Hex Nut - Grade 2, Zinc Plated Square Washer - Grade 33 Steel, Galvanized (Zinc)

| Item No. | Length (L)* | Description                                       |
|----------|-------------|---------------------------------------------------|
| EA.5x6   | 6"          | <sup>1</sup> /2" Rod, with hex nut and 2x2 washer |
| EA.5x8   | 8"          | <sup>1</sup> /2" Rod, with hex nut and 2x2 washer |
| EA.625x6 | 6"          | <sup>5</sup> /8" Rod, with hex nut and 2x2 washer |
| EA.625x8 | 8"          | 5/8" Rod, with hex nut and 2x2 washer             |