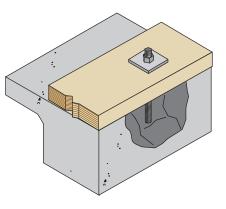

## **PRODUCT FEATURES:**

Epoxy Anchors are used as foundation anchors to resist shear and wind uplifts. **ASSEMBLY:** Threaded Rod - ASTM A36 Steel, Zinc Plated

Hex Nut - Grade 2, Zinc Plated Square Washer - Grade 33 Steel, Galvanized (Zinc)