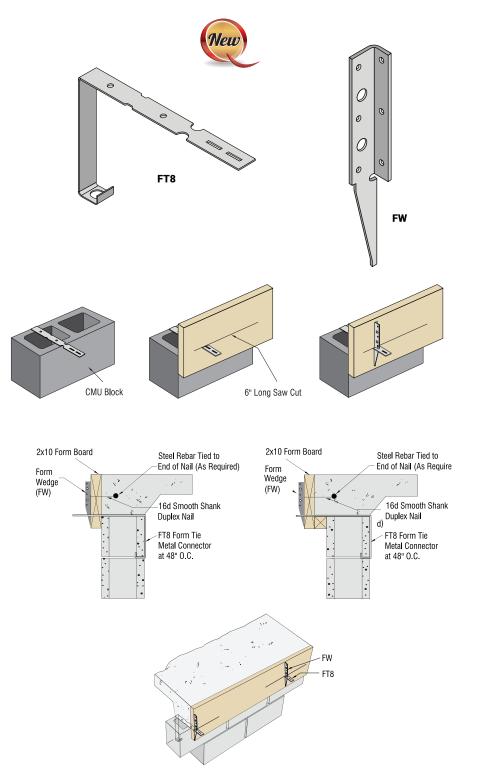

## Form Tie and Form Wedge

FT8, FW (U.S. Patent No. 9,834,945)

## **PRODUCT FEATURES:**

Traditional form boards on stem walls with lintel blocks fail to allow for proper anchor edge distances, as edge distances are reduced by 1" (i.e., the outer portion of the CMU block).

Using our Form Tie (FT8) and Form Wedge (FW) allow for increased slab coverage over stem walls, providing extra edge distance and reducing the risk of concrete failure in anchorage areas.

The Form Tie can also be used monolithic slabs. They are easily attached to the form prior to the concrete pour, and the wedges are reusable. **MATERIAL:** 

FT8 – 16 gauge FW – 12 gauge **COATING:** Galvanized (Zinc), G90